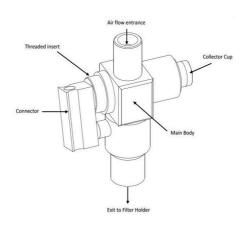

Assembly request: Match most brand electronic parts Application: Outdoor air sampler

Measure: 165x157x65mm PM2.5 filter

Weight: 1.0KGS Main Material: Aluminum Alloy

Craft Process: metal spinning / CNC Surface treatment: High brushed, anodized

Packing box meas.: 19x18x9cm Warranty: 5years