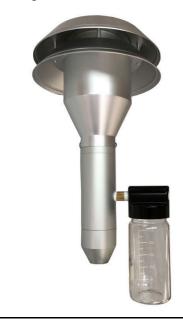

## **Products Description**

**Product name:** PM10 inlet lower volume **Model Number:** PM10-LV

Assembly request: Match most brand electronic parts Application: Outdoor air sampler

Measure: 271.5x247.2x401.4mm PM10 lower volume

Weight: 2.5KGS Main Material: Aluminum Alloy

Craft Process: metal spinning / CNC Surface treatment: High brushed, anodized

Packing box meas.: 32x30.5x44cm Warranty: 5years

**Product name:** PM2.5 filter **Model Number:** PM2.5-FL