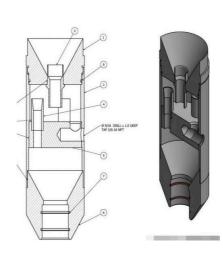

Assembly request: Match most brand electronic parts Application: Outdoor air sampler

Measure: 165x157x65mm PM2.5 filter

Weight: 1.0KGS Main Material: Aluminum Alloy

Craft Process: metal spinning / CNC Surface treatment: High brushed, anodized

Packing box meas.: 19x18x9cm Warranty: 5years