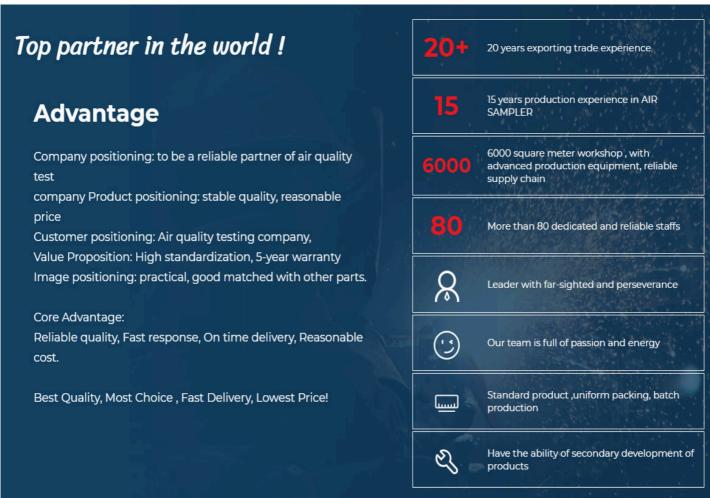

## High Volume Air Sampler PM10 inlet assembly



### **Products Description**

**Model Number:** PM10-HV **Application:** Outdoor air sampler

Assembly request: Match most brand electronic parts PM10 high volume

**Measure:** 699x699x562mm

Weight: 19KGS Main Material: Aluminum Alloy

Craft Process: metal spinning Surface treatment: High brushed, anodized

**Packing box meas.:** 80x80x66.5cm **Warranty:** 5years







#### **Product Advantage**





## High Volume Air Sampler PM10 inlet assembly





#### **Contact information:**

Whatsapp: 86-13528990484

Email: fairy@t4airsampler.com sales@t4airsampler.com

Tel: 86.757.81802798 81802768 Fax: 86.757.81802698

Add: No.8 Lehua Rd., Building No.1, Xiabai 2nd Industry Park,



# High Volume Air Sampler PM10 inlet assembly

Luocun, Nanhai District, Foshan, Guangdong, China 528226

www.t4airsampler.com