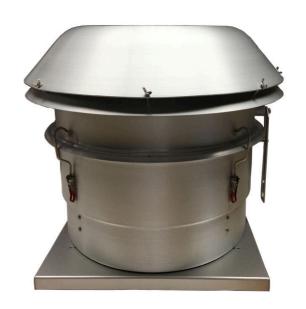

## High Volume Air Sampler PM10 inlet assembly

### **Products Description**

**Model Number:** PM10-HV **Application:** Outdoor air sampler

Assembly request: Match most brand electronic parts PM10 high volume

**Measure:** 699x699x562mm

Weight: 19KGS Main Material: Aluminum Alloy

Craft Process: metal spinning Surface treatment: High brushed, anodized

**Packing box meas.:** 80x80x66.5cm **Warranty:** 5years