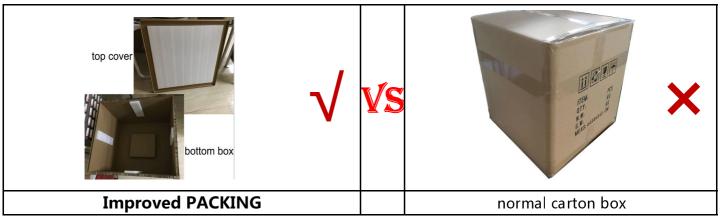

Craft Process: metal spinning Surface treatment: High brushed, anodized

**Packing box meas.:** 80x80x66.5cm **Warranty:** 5years