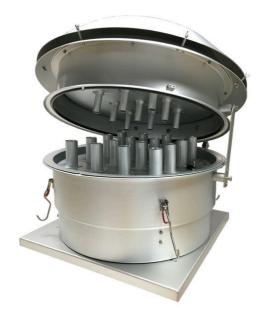

## High Volume Air Sampler PM10 inlet assembly

### **Products Description**

**Model Number:** PM10-HV **Application:** Outdoor air sampler

Assembly request: Match most brand electronic parts PM10 high volume

**Measure:** 699x699x562mm

Weight: 19KGS Main Material: Aluminum Alloy

Craft Process: metal spinning Surface treatment: High brushed, anodized

**Packing box meas.:** 80x80x66.5cm **Warranty:** 5years