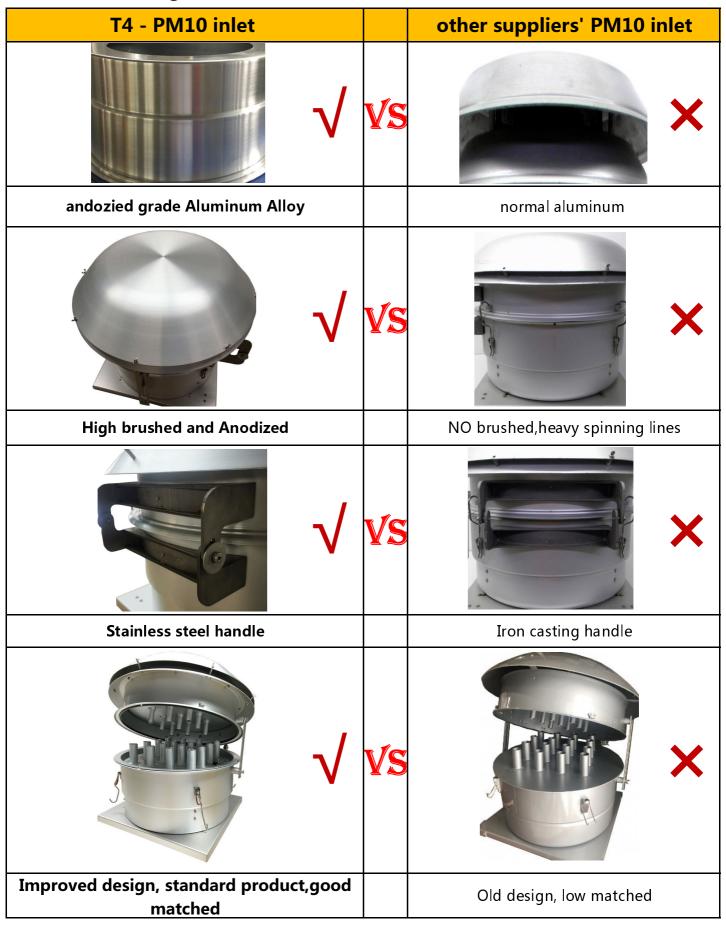

## High Volume Air Sampler PM10 inlet assembly



### **Products Description**

**Model Number:** PM10-HV **Application:** Outdoor air sampler

Assembly request: Match most brand electronic parts PM10 high volume

**Measure:** 699x699x562mm

Weight: 19KGS Main Material: Aluminum Alloy

Craft Process: metal spinning Surface treatment: High brushed, anodized

**Packing box meas.:** 80x80x66.5cm **Warranty:** 5years







#### **Product Advantage**





## High Volume Air Sampler PM10 inlet assembly





#### **Contact information:**

Whatsapp: 86-13528990484

Email: fairy@t4airsampler.com sales@t4airsampler.com

Tel: 86.757.81802798 81802768 Fax: 86.757.81802698

Add: No.8 Lehua Rd., Building No.1, Xiabai 2nd Industry Park,



# High Volume Air Sampler PM10 inlet assembly

Luocun, Nanhai District, Foshan, Guangdong, China 528226

www.t4airsampler.com