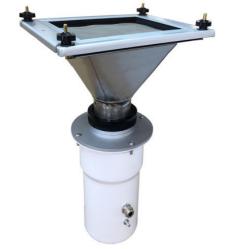

| Product name:      | Filter and motor housing set     | Model Number:      | PM10-FL-BM               |
|--------------------|----------------------------------|--------------------|--------------------------|
| Assembly request:  | Match most brand electronic part | SApplication:      | PM10/2.5 cabinet         |
| Measure:           | 340x258x480mm                    | Main Material:     | Aluminum Alloy,          |
| Weight:            | 4.0KGS                           |                    | Stainless steel          |
| Craft Process:     | metal spinning / CNC             | Surface treatment: | powder coating, anodized |
| Packing box meas.: | 21x21x34cm, 34x26x24cm           | Warranty:          | 5years                   |
|                    | 1                                |                    |                          |