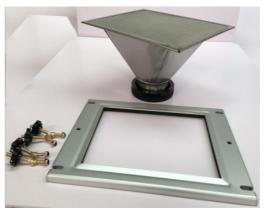

www.t4airsampler.com

Email: fairy@t4airsampler.com

sales@t4airsampler.com

| Products Description |                                                     |                    |                          |  |  |
|----------------------|-----------------------------------------------------|--------------------|--------------------------|--|--|
| Product name:        | Filter and motor housing set                        | Model Number:      | TSP-FL-BM                |  |  |
| Assembly request:    | uest: Match most brand electronic partsApplication: |                    | TSP cabinet              |  |  |
| Measure:             | 340x258x480mm                                       | Main Material:     | Aluminum Alloy,          |  |  |
| Weight:              | 4.0KGS                                              |                    | Stainless steel          |  |  |
| Craft Process:       | metal spinning / CNC                                | Surface treatment: | powder coating, anodized |  |  |
| Packing box meas.:   | 21x21x34cm, 34x26x24cm                              | Warranty:          | 5years                   |  |  |
|                      |                                                     |                    |                          |  |  |